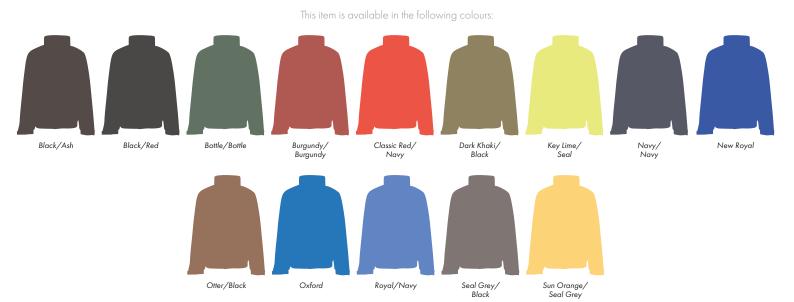

Your Ref: Quantity: Product Code: JF0001
Our Ref: Version: 1 Product Colour: White

PRINTING CONCERNS: PRINT MAY DISCOLOUR

Your Ref: Quantity: Product Code: JF0001
Our Ref: Version: 1 Product Colour: White

**PRINTING CONCERNS: PRINT MAY DISCOLOUR** 