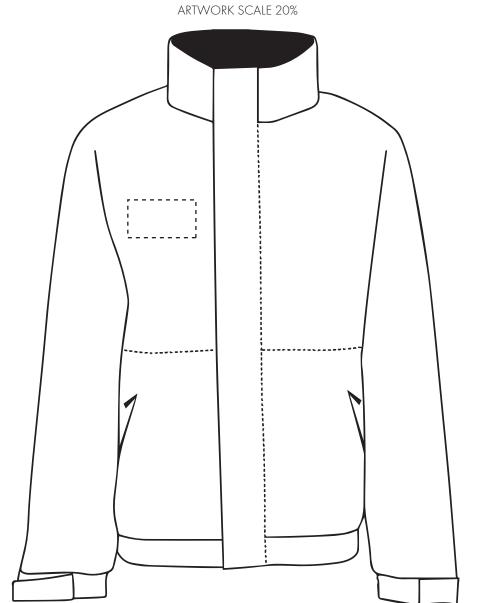

## PRODUCT INFO: DUE TO THE NATURE OF THE PRODUCT THE PRINT POSITION MAY VARY BY 2 - 3 MM

### **Madeira Thread Colours**

- Colour 1
- Colour 1
- Colour 1
- Colour 1

The dashed line is to demonstrate print area and will not appear on your printed item

Product Image for visualisation - colours may vary

### **Madeira Thread Colours**

- Colour 1
- Colour 1
- Colour 1
- Colour 1

The dashed line is to demonstrate print area and will not appear on your printed item

To proceed, please approve visual via the online system.