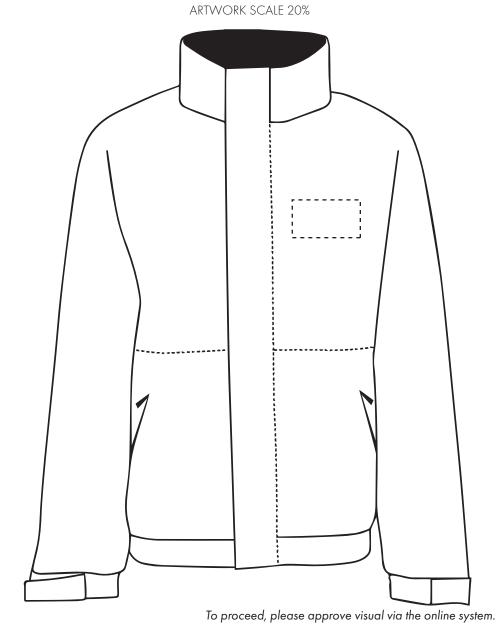

Your Ref: Quantity: Product Code: JF0001
Our Ref: Version: 1 Product Colour: White

PRINTING CONCERNS: PRINT MAY DISCOLOUR

## PRODUCT INFO: DUE TO THE NATURE OF THE PRODUCT THE PRINT POSITION MAY VARY BY 2 - 3 MM

### **Madeira Thread Colours**

- Colour 1
- Colour 1
- Colour 1
- Colour 1

The dashed line is to demonstrate print area and will not appear on your printed item

Product Image for visualisation - colours may vary