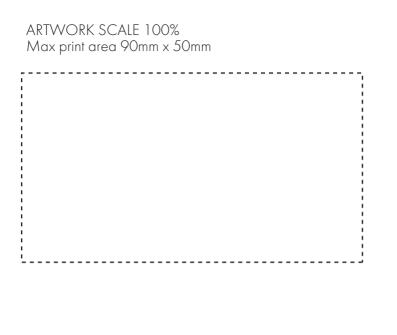

## PRODUCT INFO: DUE TO THE NATURE OF THE PRODUCT THE PRINT POSITION MAY VARY BY 2 - 3 MM