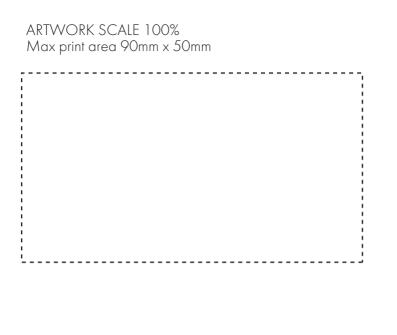

## PRODUCT INFO: DUE TO THE NATURE OF THE PRODUCT THE PRINT POSITION MAY VARY BY 2 - 3 MM

### **Madeira Thread Colours**

- Colour 1
- Colour 1
- Colour 1
- Colour 1

The dashed line is to demonstrate print area and will not appear on your printed item

To proceed, please approve visual via the online system.